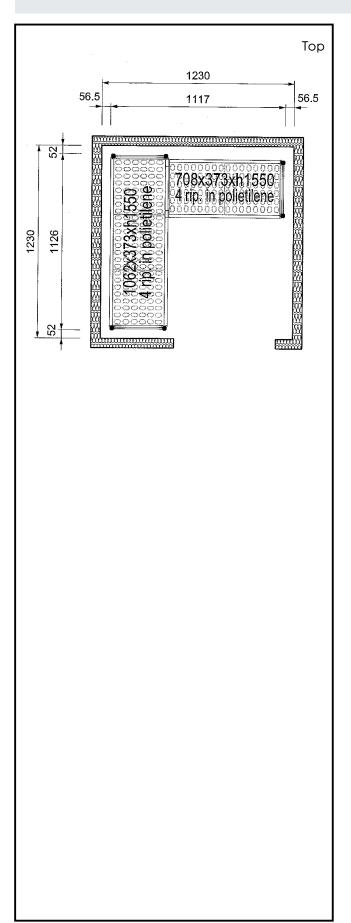

### **Key Information:**

External dimensions, length

137108 (CRS1212) 1126-1117 mm

External dimensions,

373 mm Depth:

External dimensions, Height:

1550 mm Max loading weight: 1100 kg Net weight: 16 kg